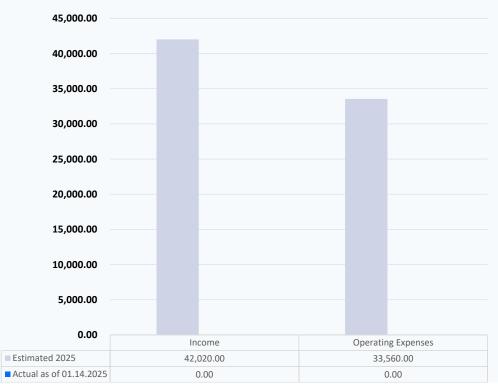

# **Budget Summary**

Date: 01/01/2025 -12/31/2025 Glenlakes Unit 1 POA

| Budget Area                     | Estimated<br>2025 | Actual as of 01.14.2025 | Variance    |
|---------------------------------|-------------------|-------------------------|-------------|
| Income                          | 42,020.00         | 0.00                    | (42,020.00) |
| Operating Expenses              | 33,560.00         | 0.00                    | 33,560.00   |
| Balance (Income Minus Expenses) | 8,460.00          | 0.00                    | (8,460.00)  |